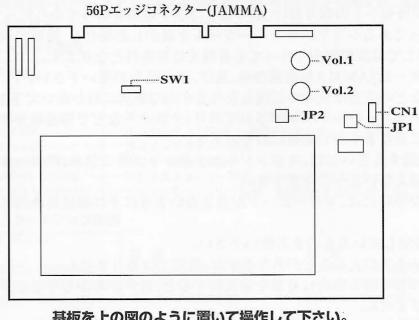

#### 基板を上の図のように置いて操作して下さい。

Vol.1 モノラル 音量をコントロールします。

> 左の音量ををコントロールします。 ステレオ

Vol.2 モノラル 使用しません。

> 右の音量ををコントロールします。 ステレオ

(ステレオ時に音量を最大にすると音がおかしくなる場合があります。)

カセット交換時にのみ下図の位置にして電源を入れ、画面のメッセージにしたが JP1 って、電源を切り元の位置に戻して下さい。

音声のステレオと、モノラルを切り替えます。 JP2

SW1 画面表示を反転させます。

> ■ 反転 通常 (工場出荷状態)

音声ステレオ出力用コネクタ (各ピンは全て独立して接続させて下さい。) CN1