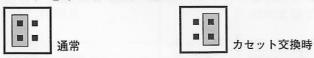

#### 基板を上の図のように置いて操作して下さい。

Vol.1 モノラル 音量をコントロールします。

> 左の音量ををコントロールします。 ステレオ

Vol.2 モノラル 使用しません。

> 右の音量ををコントロールします。 ステレオ

(ステレオ時に音量を最大にすると音がおかしくなる場合があります。)

カセット交換時にのみ下図の位置にして電源を入れ、画面のメッセージにしたが JP1 って、電源を切り元の位置に戻して下さい。

#### カセットの交換について

本ボードはロムカセットを交換することができます。 ロムカセットを交換するさいには以下の手順で行って下さい。

- 1. 電源を切って下さい。
- 2. カセットを外すときには真っ直ぐに抜いて下さい。
- 3. カセットをさすときは、マザーボードが歪まないよう下に雑誌等を当てて、 カセットの向きに注意して挿入して下さい。(逆向きには入りません)

- 4. JP1をカセット交換時の位置に変更して下さい。
- 5. 電源を入れて下さい。 電源を入れるとデータ転送を行いますのでしばらく そのままにしてお待ち下さい。(約10分ほどかかります) このときにエラーメッセージが出た場合には、電源12Vの接続、電圧等をチェックして下さい。 (電源は12Vの安定しているものをお使い下さい。)
- 6. データ転送が終了したら電源を切り、JP1を通常の位置に戻して下さい。
- 7. 電源を入れるとゲームが開始します。