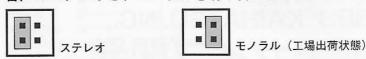

#### 基板を上の図のように置いて操作して下さい。

Vol.1 モノラル 音量をコントロールします。

> 左の音量ををコントロールします。 ステレオ

Vol.2 モノラル 使用しません。

> 右の音量ををコントロールします。 ステレオ

(ステレオ時に音量を最大にすると音がおかしくなる場合があります。)

カセット交換時にのみ下図の位置にして電源を入れ、画面のメッセージにしたが JP1 って、電源を切り元の位置に戻して下さい。

音声のステレオと、モノラルを切り替えます。 JP2

SW1 画面表示を反転させます。

> ■ 反転 通常 (工場出荷状態)

音声ステレオ出力用コネクタ (各ピンは全て独立して接続させて下さい。) CN1