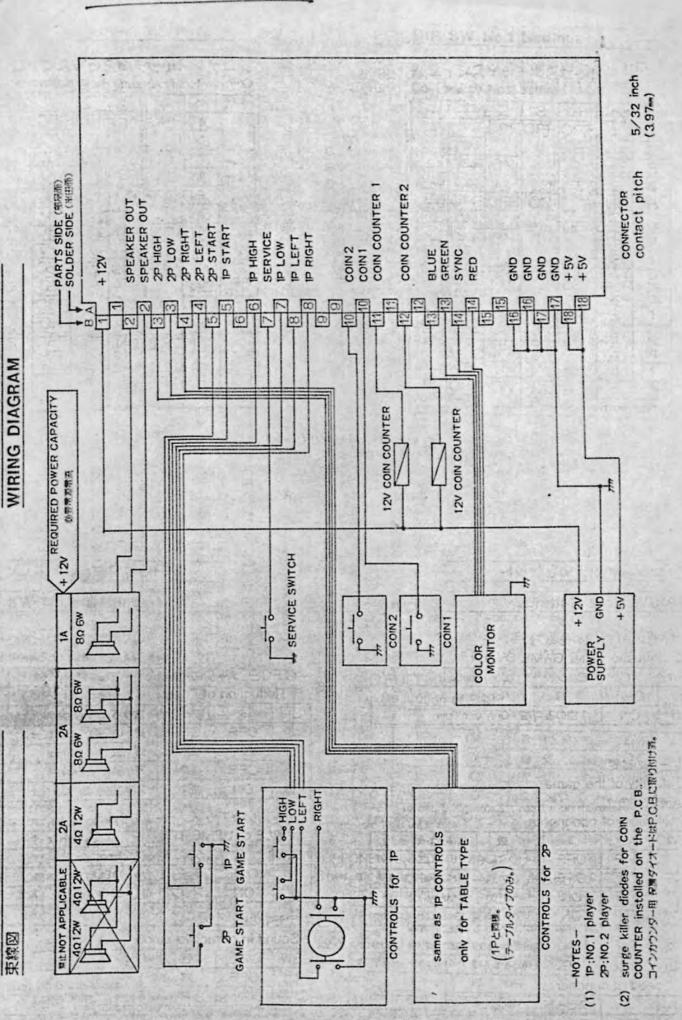

Road Fighter

ないろうにはいい

### FイッフスイッチNo1セット

1. コインスイッチNo1セット Coin switch No.1 settings

|   | SW   | 1                                                                                                                                                                                                                                                                                                                                                                                                                                                                                                                                                                                                                                                                                                   | 2    | З     | 4