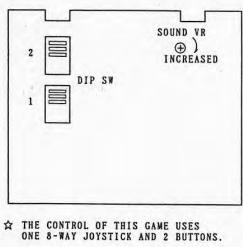

NOTE) BEFORE CHANGING THE DIP SWITCH. TURN THE POWER OFF.

NET NOLLAD T

| SETTING                | POSITION         | 1                                                                                                                                                                                                                                                                                                                                                                                                                                                                                                                                                                                                                                                                                                    | 2      | 3     | 4       | 5    | 6    | 7   | 8    |
|------------------------|------------------|------------------------------------------------------------------------------------------------------------------------------------------------------------------------------------------------------------------------------------------------------------------------------------------------------------------------------------------------------------------------------------------------------------------------------------------------------------------------------------------------------------------------------------------------------------------------------------------------------------------------------------------------------------------------------------------------------|--------|-------|---------|------|------|-----|------|
| GAME STYLE             | TABLE            | OFF                                                                                                                                                                                                                                                                                                                                                                                                                                                                                                                                                                                                                                                                                                  |        |       | -       | -    | 1    |     |      |
|                        | UPRIGHT          | ON                                                                                                                                                                                                                                                                                                                                                                                                                                                                                                                                                                                                                                                                                                   | lean a | and a | 01.0372 | -01M |      |     |      |
| SCREEN ROTATION        | * NORMAL         | 1                                                                                                                                                                                                                                                                                                                                                                                                                                                                                                                                                                                                                                                                                                    | OFF    |       |         | 1    |      |     |      |
|                        | REVERSE          |                                                                                                                                                                                                                                                                                                                                                                                                                                                                                                                                                                                                                                                                                                      | ON     | -     |         | -    |      |     |      |
| TEST MODE              | * NOMAL GAME     |                                                                                                                                                                                                                                                                                                                                                                                                                                                                                                                                                                                                                                                                                                      |        | OFF   |         |      |      | -   |      |
|                        | TEST MODE        |                                                                                                                                                                                                                                                                                                                                                                                                                                                                                                                                                                                                                                                                                                      |        | ON    | 1.7 -   | in.  |      |     |      |
| ATTRACT SOUND          | * WITH           |                                                                                                                                                                                                                                                                                                                                                                                                                                                                                                                                                                                                                                                                                                      |        |       | OFF     |      |      |     | - 19 |
|                        | WITHOUT          |                                                                                                                                                                                                                                                                                                                                                                                                                                                                                                                                                                                                                                                                                                      |        |       | ON      |      |      |     |      |
| PLAY PRICING<br>COIN 1 | * 1 COIN 1 PLAY  | OFF                                                                                                                                                                                                                                                                                                                                                                                                                                                                                                                                                                                                                                                                                                  |        |       |         | OFF  | 0.55 | 1   |      |
|                        | 2 COINS 1 PLAY   | monthly burgets                                                                                                                                                                                                                                                                                                                                                                                                                                                                                                                                                                                                                                                                                      |        |       | ON      | OFF  |      |     |      |
|                        | 3 COINS 1 PLAY   | OFF ON                                                                                                                                                                                                                                                                                                                                                                                                                                                                                                                                                                                                                                                                                               |        |       | 0.1     |      |      |     |      |
|                        | 4 COINS 1 PLAY   | ON ON                                                                                                                                                                                                                                                                                                                                                                                                                                                                                                                                                                                                                                                                                                |        |       |         |      |      |     |      |
| PLAY PRICING<br>COIN 2 | * 1 COIN 2 PLAYS |                                                                                                                                                                                                                                                                                                                                                                                                                                                                                                                                                                                                                                                                                                      |        |       | I DE    |      |      | OFF | 0.5  |
|                        | 1 COIN 3 PLAYS   |                                                                                                                                                                                                                                                                                                                                                                                                                                                                                                                                                                                                                                                                                                      |        |       |         |      |      | ON  | OF   |
|                        | 1 COIN 4 PLAYS   |                                                                                                                                                                                                                                                                                                                                                                                                                                                                                                                                                                                                                                                                                                      |        |       |         |      |      | OFF | ON   |
|                        | 1 COIN 6 PLAYS   | actuality in the second s |        |       |         | ON   | 014  |     |      |

SETTING OF DIP SWITCH 2

| SETTING                                      | POSITION                        | 1           | 2   | 3     | 4    | 5          | 6       | 7     | 8   |
|----------------------------------------------|---------------------------------|-------------|-----|-------|------|------------|---------|-------|-----|
| GAME DIFFICULTY<br>EASY(A) →<br>DIFFICULT(D) | * RANK B                        | OFF         | OFF |       |      |            |         | 1     |     |
|                                              | RANK A                          | ON          |     |       |      |            |         |       |     |
|                                              | RANK C                          | OFF         | ON  |       |      | -          |         |       |     |
|                                              | RANK D                          | ON          |     |       |      | 1.2.1      | 2       |       |     |
| BONUS POINTS                                 | *500.000/1.000.000 PTS.         |             |     | OFF   | OFF  | 1000       | and the | -     |     |
|                                              | 500.000/1.000.000/1.500.000 PTS |             |     | ON    |      | 1          |         |       |     |
|                                              | 500.000 PTS. ONLY               |             |     | OFF   | ON   | TTRE DAMAR |         | 6     |     |
|                                              | NO BONUS                        |             |     | ON    |      | time -     |         | OFF   |     |
| NUMBER OF PLAYERS                            | * 3                             |             |     | a dar | TRES | OFF        | OFF     |       |     |
|                                              | 4                               |             |     | 1.571 |      | ON         |         |       |     |
|                                              | 5                               |             |     |       |      | OFF        | 0.1     |       |     |
|                                              | 6                               |             |     |       |      | ON         | ON      |       |     |
| PLAYER'S VEHICLE                             | * JET FIGHTER                   |             | +   |       |      |            |         |       | OFF |
|                                              | MOTOR BIKE                      | 1. 1. 1. 1. |     |       |      |            |         | 1 1 1 | ON  |