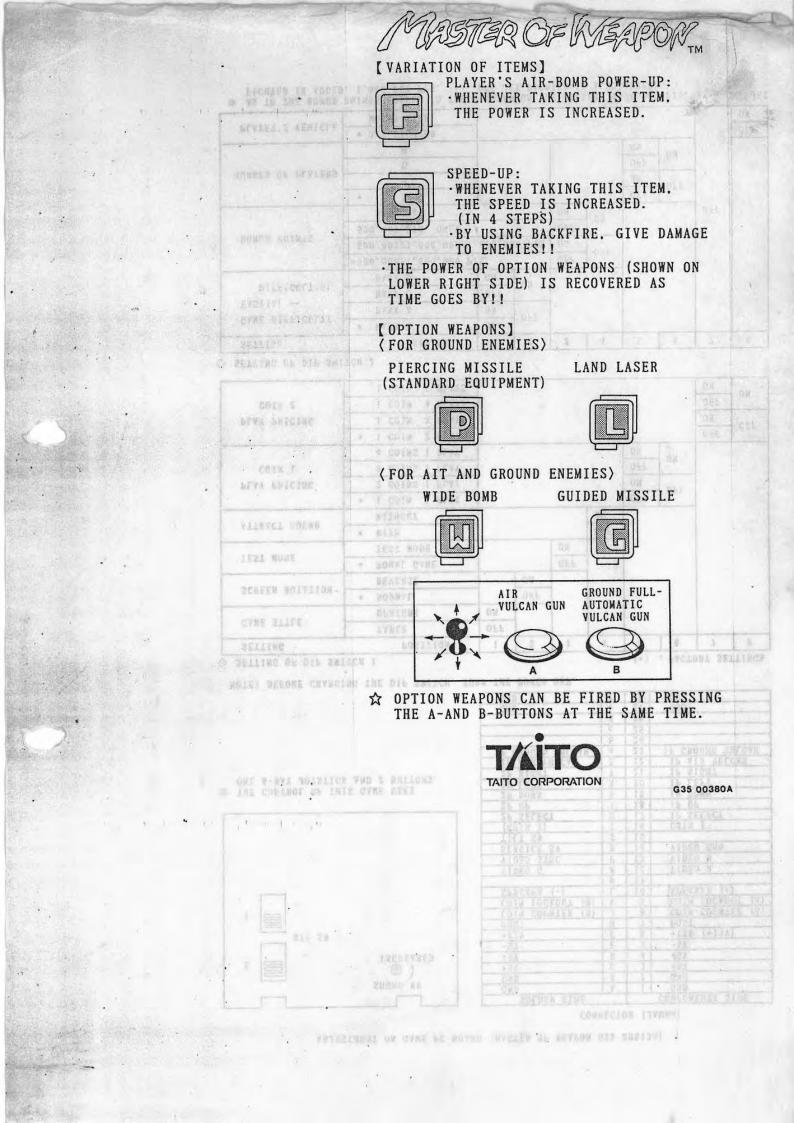

## ADJUSTMENT ON GAME PC BOARD (MASTER OF WEAPON G25 00513A)

CONNECTOR (JAMMA)

| SOLDER SIDE      |   | COMPONENTS SIDE |                         |  |  |  |  |
|------------------|---|-----------------|-------------------------|--|--|--|--|
| GND              | A | 1               | GND                     |  |  |  |  |
| GND              | B | 2               | GND                     |  |  |  |  |
| + 5 V            | C | 3               | +5V                     |  |  |  |  |
| + 5 V            | D | 4               | +5V                     |  |  |  |  |
| - 5 V            | E | 5               | - 5 V                   |  |  |  |  |
| +12V             | F | 6               | +12V (+13V)             |  |  |  |  |
| POST             | H | 7               | POST                    |  |  |  |  |
| COIN COUNTER (B) | J | 8               | COIN COUNTER (A         |  |  |  |  |
| COIN LOCKOUT (B) | K | 9               | COIN LOCKOUT (A         |  |  |  |  |
| SPEAKER (-)      | L | 10              | SPEAKER (+)             |  |  |  |  |
|                  | M | 111             |                         |  |  |  |  |
| VIDEO G          | N | 12              | VIDEO R                 |  |  |  |  |
| VIDEO SYNC       | P | 13              | VIDEO B                 |  |  |  |  |
| SERVICE SW       | R | 14              | VIDEO GND               |  |  |  |  |
| TILT SW          | S | 15              |                         |  |  |  |  |
| (COIN 2)         | T | 16              | COIN 1                  |  |  |  |  |
| 2P SELECT        | U | 17              | 1P SELECT               |  |  |  |  |
| 2P UP            | V | 18              | 1P UP                   |  |  |  |  |
| 2P DOWN          | W | 19              | 1P DOWN                 |  |  |  |  |
| 2P LEFT          | X | 20              | 1P LEFT                 |  |  |  |  |
| 2P RIGHT         | Y | 21              | 1P RIGHT                |  |  |  |  |
| 2P AIR VULCAN    | Z | 22              | 1P AIR VULCAN           |  |  |  |  |
| 2P GROUND VULCAN | a | 23              | <b>1P GROUND VULCAN</b> |  |  |  |  |
|                  | b | 24              |                         |  |  |  |  |
|                  | C | 25              |                         |  |  |  |  |
| DATES AND OF AN  | d | 26              | I Distant I             |  |  |  |  |
| GND              | e | 27              | GND                     |  |  |  |  |
| GND              | f | 28              | GND                     |  |  |  |  |