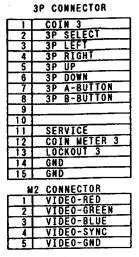

G-CONNECTOR (JAMMA)

3P CONNECTOR **J** G-CONNECTOR JUU Γ -4P CONNECTOR S-CONNECTOR -M2 CONNECTOR **\_\_\_\_** SOUND VR В ر⊕ INCREASE -DIP SW Ħ A

☆ CONTROL OF THIS GAME USES ONE 8-WAY JOYSTICK AND TWO BUTTONS.