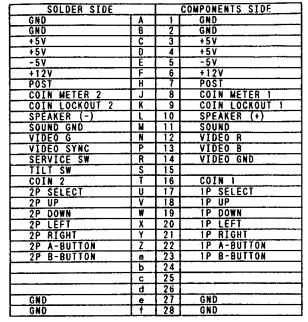

G-CONNECTOR (JAMMA)

3P CONNECTOR **J** G-CONNECTOR JUU Γ -4P CONNECTOR S-CONNECTOR -M2 CONNECTOR **\_\_\_\_** SOUND VR В ر⊕ INCREASE -DIP SW Ħ A

☆ CONTROL OF THIS GAME USES ONE 8-WAY JOYSTICK AND TWO BUTTONS.