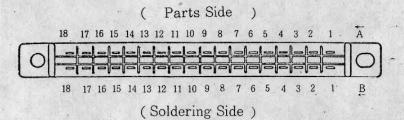

### 2. CONNECTOR

|        | Parts Side |      | Soldering Side |  |  |  |  |  |  |  |  |
|--------|------------|------|----------------|--|--|--|--|--|--|--|--|
| 1 A    | GND        | 1 B  | GND            |  |  |  |  |  |  |  |  |
| 2 A    | GND        | 2 B  | GND            |  |  |  |  |  |  |  |  |
| 3 A.   |            | 3 B  |                |  |  |  |  |  |  |  |  |
| . 4 A  | SOUND OUT  | 4 B  |                |  |  |  |  |  |  |  |  |
| 5 A    | +12V       | 5 B  | +12V           |  |  |  |  |  |  |  |  |
| 6 A    | 2 P DOWN   | 6 B  | 2 P U P        |  |  |  |  |  |  |  |  |
| · 7 A· | 2 P RIGHT  | 7 B  | 2 P LEFT       |  |  |  |  |  |  |  |  |
| 8 A    | 1 P RIGHT  | 8 B  | 1 P LEFT       |  |  |  |  |  |  |  |  |
| 9 A    | + 5 V      | 9 B  | + 5 V          |  |  |  |  |  |  |  |  |
| 10 A   | 2 P SHOOT  | 10 B | 1 P U P        |  |  |  |  |  |  |  |  |
| 11 A   | 2 P PASS   | 11 B | 1 P PASS       |  |  |  |  |  |  |  |  |
| 12 A   | 2 P SELECT | 12 B | 1 P SHOOT      |  |  |  |  |  |  |  |  |
| 13 A   | 1P SELECT  | 13 B | COIN 1         |  |  |  |  |  |  |  |  |
| 14 A   |            | 14 B | 1 P DOWN       |  |  |  |  |  |  |  |  |
| 15 A   |            | 15 B | RED            |  |  |  |  |  |  |  |  |
| 16 A   | BLUE       | 16 B |                |  |  |  |  |  |  |  |  |
| 17 A   | GREEN      | 17 B |                |  |  |  |  |  |  |  |  |
| 18 A   | SYNC       | 18 B | COIN 2         |  |  |  |  |  |  |  |  |

NOTE: 3B & 4B Terminals are GND. If the sound does not come out, connect with GND (1A,1B,2A,2B)