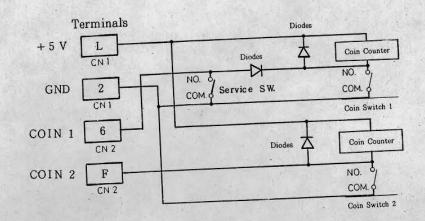

# 6. CONNECTION EXAMPLE FOR COIN SWITCH

OPERATIONS

SOCCES...

|                       |       |           |           | TIME |           |           | difficulty | Came | Como | Tisch - TA | 1-  | Idil - Parts | DEIVIC COOL |                                                                                                                                                                                                                                                                                                                                                                                                                                                                                                                                                                                                                                                                                                                                                                                                                                                                                                                                                                                                                                                                                                                                                                                                                                                                                                                                                                                                                                                                                                                                                                                                                                                                                                                                                                                                                                                                                                                                                                                                                                                                                                                                |     | COIN 1<br>SELECT |     |     |               |                   |     |            | DIP S               |
|-----------------------|-------|-----------|-----------|------|-----------|-----------|------------|------|------|------------|-----|--------------|-------------|--------------------------------------------------------------------------------------------------------------------------------------------------------------------------------------------------------------------------------------------------------------------------------------------------------------------------------------------------------------------------------------------------------------------------------------------------------------------------------------------------------------------------------------------------------------------------------------------------------------------------------------------------------------------------------------------------------------------------------------------------------------------------------------------------------------------------------------------------------------------------------------------------------------------------------------------------------------------------------------------------------------------------------------------------------------------------------------------------------------------------------------------------------------------------------------------------------------------------------------------------------------------------------------------------------------------------------------------------------------------------------------------------------------------------------------------------------------------------------------------------------------------------------------------------------------------------------------------------------------------------------------------------------------------------------------------------------------------------------------------------------------------------------------------------------------------------------------------------------------------------------------------------------------------------------------------------------------------------------------------------------------------------------------------------------------------------------------------------------------------------------|-----|------------------|-----|-----|---------------|-------------------|-----|------------|---------------------|
|                       |       | 2 Minutes | 6 Minutes | 200  | 4 Minutes | 3 Minutes | pasy.      | 5000 | Hard | TABLE      |     | GHT          | No          |                                                                                                                                                                                                                                                                                                                                                                                                                                                                                                                                                                                                                                                                                                                                                                                                                                                                                                                                                                                                                                                                                                                                                                                                                                                                                                                                                                                                                                                                                                                                                                                                                                                                                                                                                                                                                                                                                                                                                                                                                                                                                                                                | Yes | 1 3              | 1 2 | 2 1 | I COIN II DIA | 1 COIN I PLAY OFF |     |            | DIP SWITCH SETTINGS |
|                       |       |           |           |      |           |           |            |      |      |            |     |              |             | The state of the s |     | ON               | OFF | ON  |               | OFF               | 1   |            | ETT                 |
|                       | F V . |           | -         |      | ##        |           |            |      |      | -          |     |              |             |                                                                                                                                                                                                                                                                                                                                                                                                                                                                                                                                                                                                                                                                                                                                                                                                                                                                                                                                                                                                                                                                                                                                                                                                                                                                                                                                                                                                                                                                                                                                                                                                                                                                                                                                                                                                                                                                                                                                                                                                                                                                                                                                |     | ON               | ON  | OFT | 200           | OFF               | 2   |            | - NG                |
|                       |       |           | 1         |      |           |           |            |      |      |            |     |              | OFF         | 055                                                                                                                                                                                                                                                                                                                                                                                                                                                                                                                                                                                                                                                                                                                                                                                                                                                                                                                                                                                                                                                                                                                                                                                                                                                                                                                                                                                                                                                                                                                                                                                                                                                                                                                                                                                                                                                                                                                                                                                                                                                                                                                            | ON  |                  |     |     |               |                   | ω   |            | S.                  |
| (§1)                  |       |           |           |      |           |           |            |      |      |            | OFF | ON           | 2           |                                                                                                                                                                                                                                                                                                                                                                                                                                                                                                                                                                                                                                                                                                                                                                                                                                                                                                                                                                                                                                                                                                                                                                                                                                                                                                                                                                                                                                                                                                                                                                                                                                                                                                                                                                                                                                                                                                                                                                                                                                                                                                                                |     | 1 7 3 3 3        |     | -   | -             | *                 | . 4 | DIP SWITCH |                     |
| ALP                   |       | -         |           |      |           |           |            | OFF  | 1 2  | NO         |     |              |             |                                                                                                                                                                                                                                                                                                                                                                                                                                                                                                                                                                                                                                                                                                                                                                                                                                                                                                                                                                                                                                                                                                                                                                                                                                                                                                                                                                                                                                                                                                                                                                                                                                                                                                                                                                                                                                                                                                                                                                                                                                                                                                                                |     |                  |     |     |               |                   | 51  | VITCH      | 10007               |
| HA DE                 |       |           | ON        | OFF  | 1         | ON.       | OFF        |      |      |            |     |              |             |                                                                                                                                                                                                                                                                                                                                                                                                                                                                                                                                                                                                                                                                                                                                                                                                                                                                                                                                                                                                                                                                                                                                                                                                                                                                                                                                                                                                                                                                                                                                                                                                                                                                                                                                                                                                                                                                                                                                                                                                                                                                                                                                | 0.7 |                  |     |     |               |                   | σ   |            | C                   |
| NSHI (                | -     |           | ON<br>ON  | ON   |           | OFF       | OFF        |      |      |            |     |              |             |                                                                                                                                                                                                                                                                                                                                                                                                                                                                                                                                                                                                                                                                                                                                                                                                                                                                                                                                                                                                                                                                                                                                                                                                                                                                                                                                                                                                                                                                                                                                                                                                                                                                                                                                                                                                                                                                                                                                                                                                                                                                                                                                |     |                  |     |     |               |                   | 1   | 1          | - FPE               |
| ALPHA DENSHI CO., LTD | 0.7   | OFF       |           |      |           |           |            |      |      |            |     |              |             |                                                                                                                                                                                                                                                                                                                                                                                                                                                                                                                                                                                                                                                                                                                                                                                                                                                                                                                                                                                                                                                                                                                                                                                                                                                                                                                                                                                                                                                                                                                                                                                                                                                                                                                                                                                                                                                                                                                                                                                                                                                                                                                                |     |                  |     | 12  |               |                   | 0   | 0          |                     |