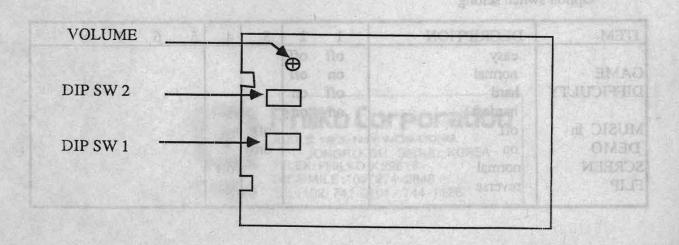

### DIP SW POSITION

 $\begin{array}{c} \text{DIP $\mathbb{S}$W 1}\\ \text{Coin / Credit opion swich setting} \end{array}$ 

| ITEM      | DESCRIPTION     | 1   | 2   | 3   | 4   | 5   | 6   | 7   | 8   |
|-----------|-----------------|-----|-----|-----|-----|-----|-----|-----|-----|
|           | 1coin 1credit   | off | off | off | off |     |     |     |     |
| COIN      | 1coin 2credit   | on  | off | off | off |     |     |     |     |
|           | 1coin 3credit   | off | on  | off | off |     |     |     | 3   |
|           | 1coin 4credit   | on  | on  | off | off |     |     |     |     |
|           | 1coin 5credit   | off | off | on  | off |     |     |     |     |
|           | 1coin 6credit   | on  | off | on  | off |     |     |     |     |
|           | 1coin 7credit   | off | on  | on  | off |     |     |     |     |
|           | 1coin 8credit   | on  | on  | on  | off |     |     |     |     |
|           | 2coin 1credit   | off | off | off | on  |     |     |     |     |
|           | 3coin 1credit   | on  | off | off | on  |     |     |     |     |
|           | 4coin 1credit   | off | on  | off | on  |     |     |     |     |
|           | 5coin 1credit   | on  | on  | off | on  |     |     |     |     |
|           | 6coin 1credit   | off | off | on  | on  |     |     |     |     |
|           | 7coin 1credit   | on  | off | on  | on  |     |     |     |     |
|           | 8coin 1credit   | off | on  | on  | on  |     |     |     |     |
|           | free play       | on  | on  | on  | on  |     |     |     |     |
|           | 1credit - 1play |     |     |     |     | off | off | off |     |
|           | 1credit - 2play |     |     |     |     | on  | off | off |     |
|           | 1credit - 3play |     |     |     |     | off | on  | off |     |
| NUMBER OF | 1credit - 4play |     |     |     |     | on  | on  | off |     |
| PLAYER    | 1credit - 5play |     |     |     |     | off | off | on  |     |
|           | 1credit - 65lay |     |     |     |     | on  | off | on  |     |
| 100       | 1credit - 7play |     |     |     |     | off | on  | on  |     |
|           | 1credit - 8play |     |     |     |     | on  | on  | on  |     |
| MODE      | game mode       |     |     |     |     |     |     |     | off |
|           | test mode       |     |     |     |     |     |     |     | on  |

# DIP SW 2 Option switch setting

| ITEM                               | DECRIPTION                        | 1                      | 2                      | 3         | 4         | 5 | 6 | 7 | 8   |
|------------------------------------|-----------------------------------|------------------------|------------------------|-----------|-----------|---|---|---|-----|
| GAME<br>DIFFICULTY                 | easy<br>normal<br>hard<br>hardest | off<br>on<br>off<br>on | off<br>off<br>on<br>on |           |           |   |   |   | - 1 |
| MUSIC in<br>DEMO<br>SCREEN<br>FLIP | off<br>on<br>normal<br>reverse    |                        |                        | off<br>on | off<br>on |   |   |   |     |