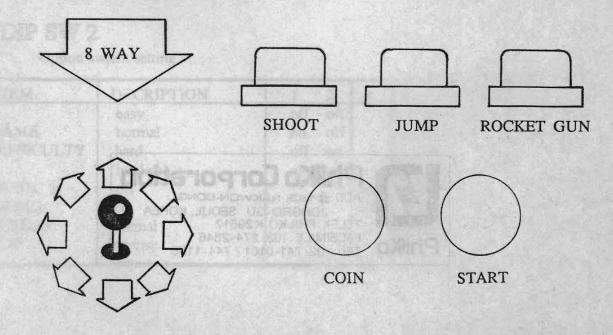

INSTRUCTION MANUAL



HORIZONTAL CONVERSION GAME.

1 OR 2 PLAYER CAN ENJOY WITH THIS GAME. SECOND PLAYER CAN JOIN GAME AT ANY TIME 5 THRILLING AND ACTIVE STAGES.



ROCKET GUN

Ko Corporation

CONTROL PANEL LAYOUT

ADD: # 193, NAKWON-DONG, JONGRO-GU, SEOUL, KOREA TELEX: PHILKO K 29617 FACSIMILE: (02) 274-2846 TEL: (02) 741-0101 / 744-1128

## OPTION ITEM

| FEATURE | NAME     | DESCRIPTION     |
|---------|----------|-----------------|
| 00000   | MAGAZINE | EXTRA BULLETS   |
|         | вомв     | ROCKET BOMB     |
| 30000   | BONUS    | BONUS POINTS    |
|         | WATCH    | EXTEND TIMES    |
| 1-UP    | 1 - UP   | ONE MORE PLAYER |
| POW     | POWER    | EXTEND POWER    |

# CONTROL PANEL LAYOUT



#### PIN ASSIGNMENT

| F. C. |     |    | T              |                         |  |  |
|-------------------------------------------|-----|----|----------------|-------------------------|--|--|
| SOLDER SIDE                               |     |    | COMPONENT SIDE |                         |  |  |
| GND                                       |     | A  | 1              | GND A SAR HOLLE         |  |  |
| GND                                       |     | В  | 2              | GND                     |  |  |
| +5V                                       | Th. | C  | 3              | +5V                     |  |  |
| +5V                                       |     | D  | 4              | +5V                     |  |  |
|                                           |     | E  | 5