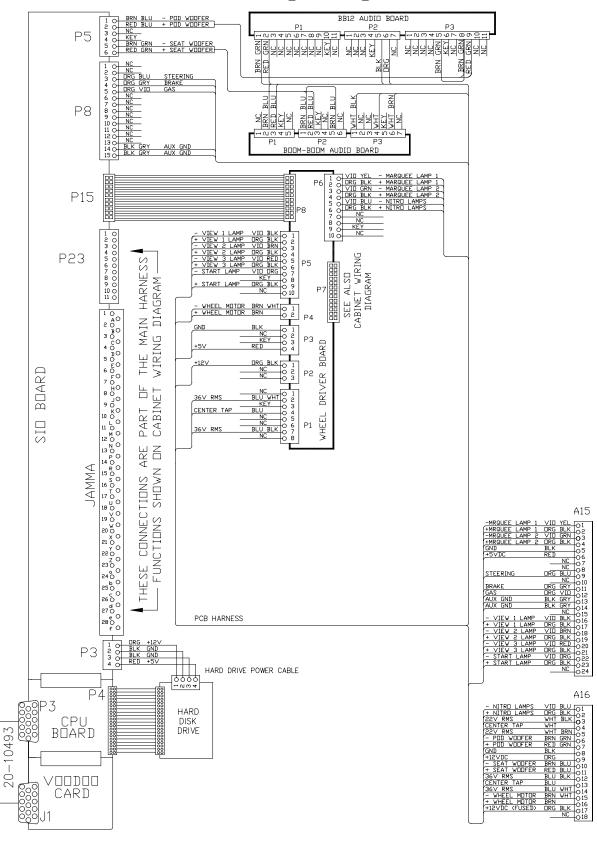

ry™ manual (16-40090-101) are incorrect due to recent revisions.

Please refer to page 2 through 5 for information regarding main cabinet, RF cage, control player panel, and power wiring diagrams.

I.



## Wheel Driver Board 04-12770.1 Field Replaceable Wheel Driver Board Parts

| DESIGNATION | PART NUMBER   | FUNCTION           | DESCRIPTION        |
|-------------|---------------|--------------------|--------------------|
| F1, F2      | 5731-14094-00 | Circuit Protection | Fuse 4A SB         |
| F3          | 5731-15627-00 | Circuit Protection | Fuse .63A FB       |
| U3          | A-23362       | Controller         | PLD Assy Primary   |
| U3          | A-23363       | Controller         | PLD Assy Secondary |

#### II. Main Cabinet Wiring



C.A.R.T. FURY 2

#### **RF Cage Wiring**



#### **Control Panel Wiring**



C.A.R.T. FURY

### **Power Wiring Diagram**