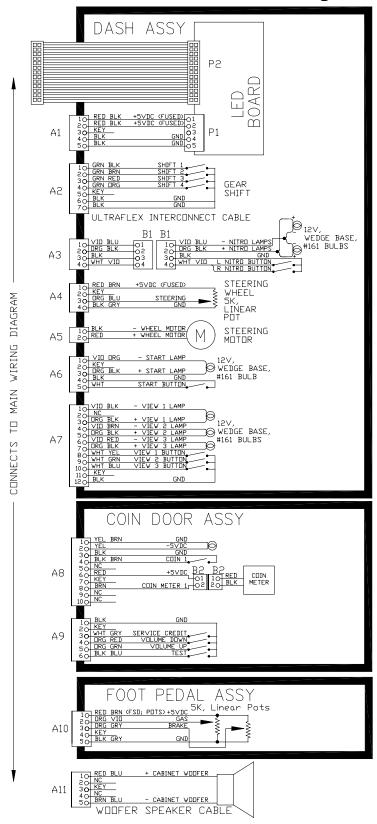

orrect due to recent revisions.

Please refer to page 2 through 5 for information regarding main cabinet, RF cage, control player panel, and power wiring diagrams.

I.



## Wheel Driver Board 04-12770.1 Field Replaceable Wheel Driver Board Parts

| DESIGNATION | PART NUMBER   | FUNCTION           | DESCRIPTION        |
|-------------|---------------|--------------------|--------------------|
| F1, F2      | 5731-14094-00 | Circuit Protection | Fuse 4A SB         |
| F3          | 5731-15627-00 | Circuit Protection | Fuse .63A FB       |
| U3          | A-23362       | Controller         | PLD Assy Primary   |
| U3          | A-23363       | Controller         | PLD Assy Secondary |

#### II. Main Cabinet Wiring



C.A.R.T. FURY 2

#### **RF Cage Wiring**



#### **Control Panel Wiring**



C.A.R.T. FURY

### **Power Wiring Diagram**