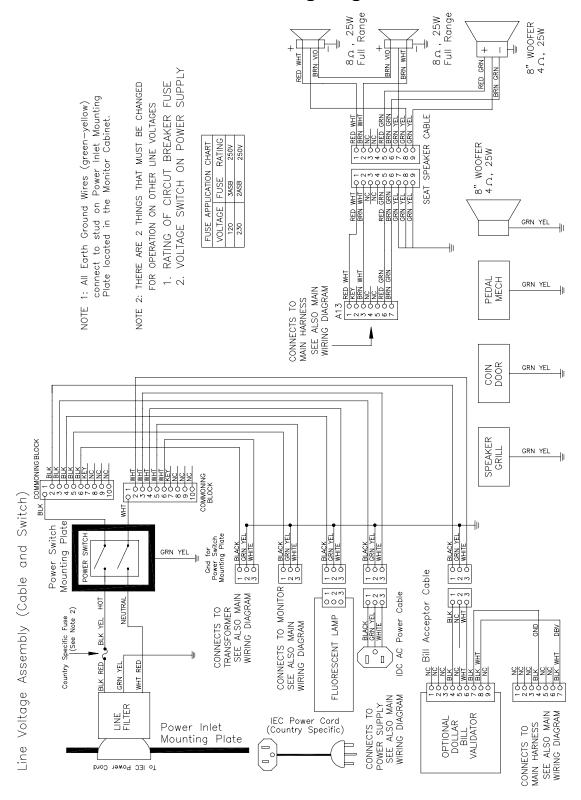

Please refer to page 2 through 5 for information regarding main cabinet, RF cage, control player panel, and power wiring diagrams.

I.

### **Power Wiring Diagram**