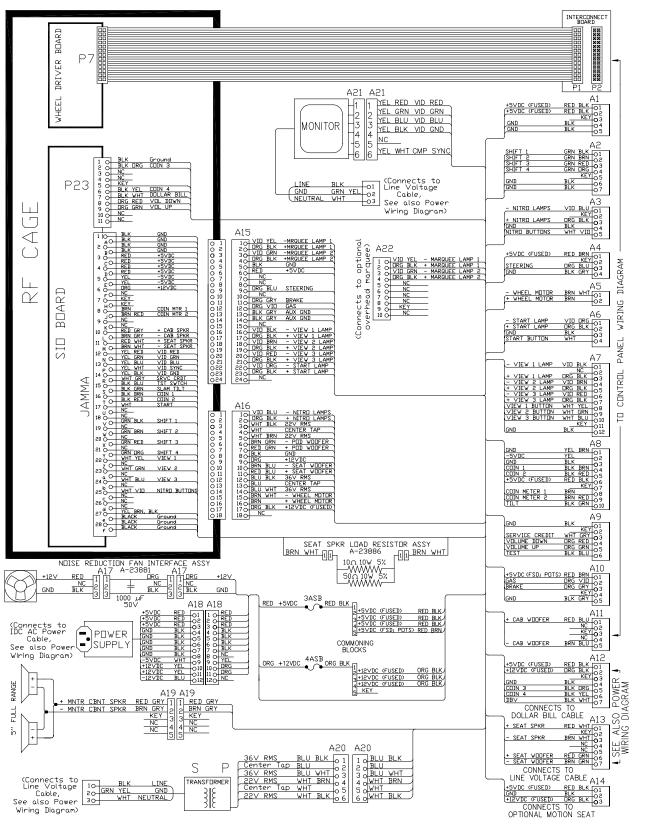

ms as shown in the 27" Dedicated C.A.R.T. Fury™ manual (16-40090-101) are incorrect due to recent revisions.

Please refer to page 2 through 5 for information regarding main cabinet, RF cage, control player panel, and power wiring diagrams.

I.



## Wheel Driver Board 04-12770.1 Field Replaceable Wheel Driver Board Parts

| DESIGNATION | PART NUMBER   | FUNCTION           | DESCRIPTION        |
|-------------|---------------|--------------------|--------------------|
| F1, F2      | 5731-14094-00 | Circuit Protection | Fuse 4A SB         |
| F3          | 5731-15627-00 | Circuit Protection | Fuse .63A FB       |
| U3          | A-23362       | Controller         | PLD Assy Primary   |
| U3          | A-23363       | Controller         | PLD Assy Secondary |

#### II. Main Cabinet Wiring



C.A.R.T. FURY 2

#### **RF Cage Wiring**



#### **Control Panel Wiring**



C.A.R.T. FURY

### **Power Wiring Diagram**