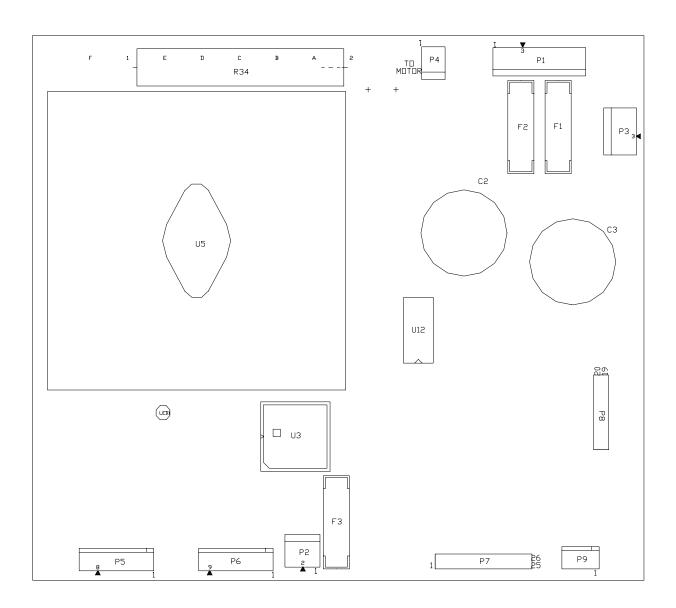

## Wheel Driver Board 04-12770.1 Field Replaceable Wheel Driver Board Parts

| DESIGNATION | PART NUMBER   | FUNCTION           | DESCRIPTION        |
|-------------|---------------|--------------------|--------------------|
| F1, F2      | 5731-14094-00 | Circuit Protection | Fuse 4A SB         |
| F3          | 5731-15627-00 | Circuit Protection | Fuse .63A FB       |
| U3          | A-23362       | Controller         | PLD Assy Primary   |
| U3          | A-23363       | Controller         | PLD Assy Secondary |