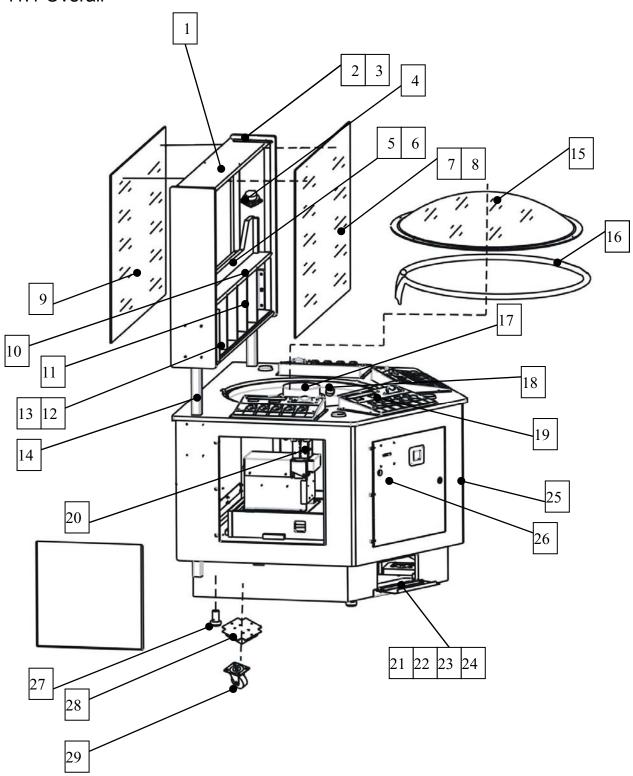

### 11. Overall construction

### 11.1 Overall

| Item | Part NO.      | Content                | Q'ty | Specification   | Note            |
|------|---------------|------------------------|------|-----------------|-----------------|
| 1    | C-102-001-000 | Marquee                | 1    |                 |                 |
| 2    | C-102-101-000 | Fixation piece         | 1    |                 |                 |
| 3    | C-102-601-000 | Cushion                | 1    | EVA             |                 |
| 4    | C-102-408-000 | Speaker                | 1    |                 |                 |
| 5    | C-102-409-000 | Light                  | 1    | T4-26W-110V     |                 |
| 6    | C-102-501-000 | U-Type Piece           | 1    | Plywood         |                 |
| 7    | C-102-602-000 | Acrylic                | 1    |                 |                 |
| 8    | C-102-410-000 | Wreath                 | 1    | Rubber          |                 |
| 9    | C-102-502-000 | Rear<br>Board(Marquee) | 1    |                 | Acrylic for USA |
| 10   | C-102-503-000 | Up Board               | 1    | Plywood         |                 |
| 11   | C-102-504-000 | Mid Board              | 4    | Plywood         |                 |
| 12   | C-102-102-000 | Fixation Board1        | 1    | Electrolysis    |                 |
| 13   | C-102-103-000 | Fixation Board2        | 1    | Electrolysis    |                 |
| 14   | C-102-104-000 | Pole                   | 2    | Q235            |                 |
| 15   | C-102-603-000 | Acrylic                | 1    |                 |                 |
| 16   | C-102-411-000 | Moving Lamp            | 1    |                 |                 |
| 17   | C-102-002-000 | Wheel Assy             | 1    |                 |                 |
| 18   | C-102-412-000 | Ball                   | 1    | Stainless steel |                 |
| 19   | C-102-003-000 | Control Panel          | 4    |                 |                 |
| 20   | C-102-004-000 | Eddy Assy              | 1    |                 |                 |
| 21   | C-102-105-000 | Cash Box               | 1    | Electrolysis    |                 |
| 22   | C-102-106-000 | Door                   | 1    | Q235            | For cash box    |
| 23   | C-102-107-000 | Fixation Piece         | 1    | Q235            | For cash box    |
| 34   | C-102-403-000 | Lock                   | 1    | 2222            | For cash box    |
| 25   | C-102-005-000 | Rear Box               | 1    |                 |                 |
| 26   | C-102-604-000 | Indicate Lamp          | 4    | PVC             |                 |
| 27   | C-102-108-000 | Adjuster               | 4    |                 |                 |
| 28   | C-102-109-000 | Base                   | 3    | Electrolysis    | For Adjuster    |
| 29   | C-102-413-000 | Castor                 | 3    |                 |                 |