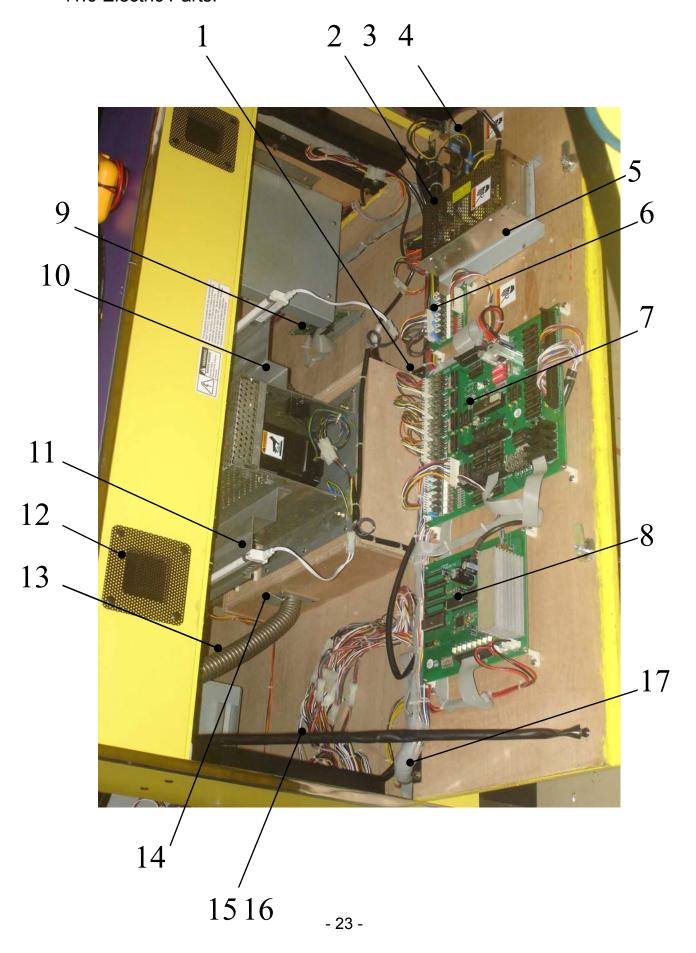

11.6 Electric Parts:

|      |               | _                          | I    |               |               |
|------|---------------|----------------------------|------|---------------|---------------|
| Item | Part NO.      | Content                    | Q'ty | Specification | Note          |
| 1    | C-102-810-000 | Relay                      | 1    | T9AP5D52-12   |               |
| 2    | C-102-811-000 | Power Box                  | 1    |               |               |
| 3    | C-102-812-000 | Power Frame                | 1    |               |               |
| 4    | C-102-813-000 | Вох                        | 1    | Q235          |               |
| 5    | C-102-134-000 | Holder                     | 1    | Electrolyte   | For Power box |
| 6    | C-102-814-000 | Controllable silicon board | 1    |               |               |
| 7    | C-102-815-000 | Main Board                 | 1    |               |               |
| 8    | C-102-816-000 | Music Board                | 1    |               |               |
| 9    | C-102-817-000 | LED                        | 1    |               |               |
| 10   | C-102-135-000 | Fixation Board             | 2    |               | For light     |
| 11   | C-102-419-000 | Light                      | 2    | T4-12W-110V   |               |
| 12   | C-102-136-000 | Separate piece             | 2    |               |               |
| 13   | C-102-420-000 | Channel                    | 4    |               |               |
| 14   | C-102-137-000 | Fixation Board             |      | Electrolyte   | For Channel   |
| 15   | C-102-421-000 | Chain                      | 2    | Q235          |               |
| 16   | C-102-422-000 | Chain pole                 | 2    | PVC           |               |
| 17   | C-102-138-000 | Hinge                      | 1    |               | For rear door |