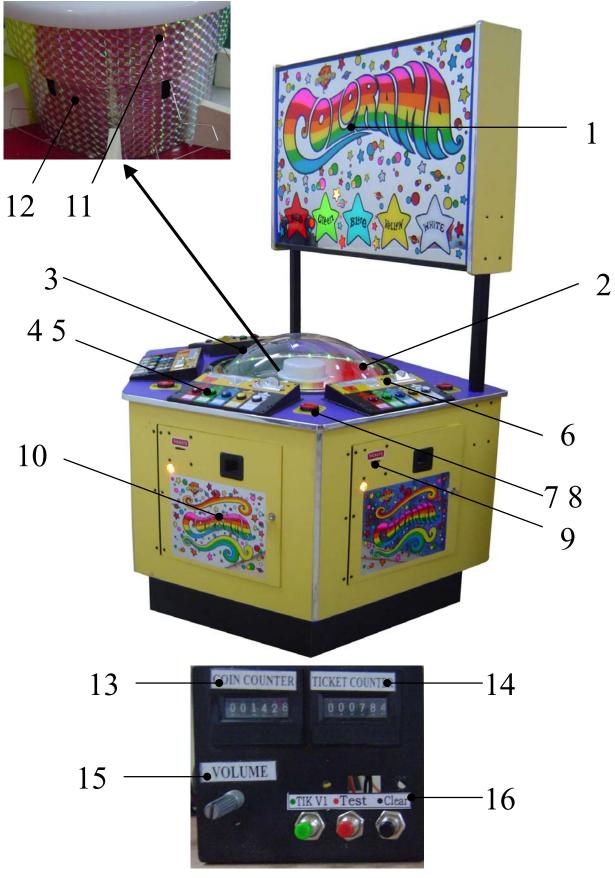

### 11.1 Overall

| Item | Part NO.      | Content                | Q'ty | Specification   | Note            |
|------|---------------|------------------------|------|-----------------|-----------------|
| 1    | C-102-001-000 | Marquee                | 1    |                 |                 |
| 2    | C-102-101-000 | Fixation piece         | 1    |                 |                 |
| 3    | C-102-601-000 | Cushion                | 1    | EVA             |                 |
| 4    | C-102-408-000 | Speaker                | 1    |                 |                 |
| 5    | C-102-409-000 | Light                  | 1    | T4-26W-110V     |                 |
| 6    | C-102-501-000 | U-Type Piece           | 1    | Plywood         |                 |
| 7    | C-102-602-000 | Acrylic                | 1    |                 |                 |
| 8    | C-102-410-000 | Wreath                 | 1    | Rubber          |                 |
| 9    | C-102-502-000 | Rear<br>Board(Marquee) | 1    |                 | Acrylic for USA |
| 10   | C-102-503-000 | Up Board               | 1    | Plywood         |                 |
| 11   | C-102-504-000 | Mid Board              | 4    | Plywood         |                 |
| 12   | C-102-102-000 | Fixation Board1        | 1    | Electrolysis    |                 |
| 13   | C-102-103-000 | Fixation Board2        | 1    | Electrolysis    |                 |
| 14   | C-102-104-000 | Pole                   | 2    | Q235            |                 |
| 15   | C-102-603-000 | Acrylic                | 1    |                 |                 |
| 16   | C-102-411-000 | Moving Lamp            | 1    |                 |                 |
| 17   | C-102-002-000 | Wheel Assy             | 1    |                 |                 |
| 18   | C-102-412-000 | Ball                   | 1    | Stainless steel |                 |
| 19   | C-102-003-000 | Control Panel          | 4    |                 |                 |
| 20   | C-102-004-000 | Eddy Assy              | 1    |                 |                 |
| 21   | C-102-105-000 | Cash Box               | 1    | Electrolysis    |                 |
| 22   | C-102-106-000 | Door                   | 1    | Q235            | For cash box    |
| 23   | C-102-107-000 | Fixation Piece         | 1    | Q235            | For cash box    |
| 34   | C-102-403-000 | Lock                   | 1    | 2222            | For cash box    |
| 25   | C-102-005-000 | Rear Box               | 1    |                 |                 |
| 26   | C-102-604-000 | Indicate Lamp          | 4    | PVC             |                 |
| 27   | C-102-108-000 | Adjuster               | 4    |                 |                 |
| 28   | C-102-109-000 | Base                   | 3    | Electrolysis    | For Adjuster    |
| 29   | C-102-413-000 | Castor                 | 3    |                 |                 |