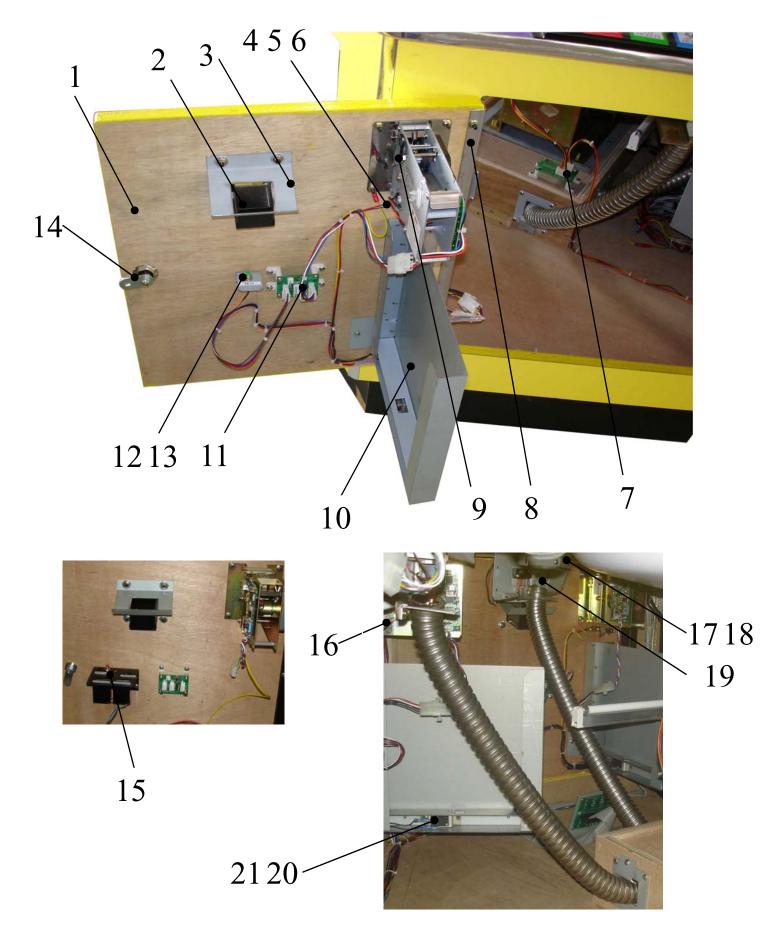

|      | D (NO         | 0 1 1             | 0.11 | 0 :5 ::        | N                 |
|------|---------------|-------------------|------|----------------|-------------------|
| Item | Part NO.      | Content           | Q'ty | Specification  | Note              |
| 1    | C-102-505-000 | Service Door      | 4    | Plywood        |                   |
| 2    | C-102-139-000 | Fault Exit        | 4    | Q235           |                   |
| 3    | C-102-140-000 | Block Piece       | 4    | Electrolyte    | For Fault Exit    |
| 4    | C-102-423-000 | Indicate Lamp     | 4    | E10 Double Pin |                   |
| 5    | C-102-424-000 | Light holder      | 4    | E10 Double Pin |                   |
| 6    | C-102-141-000 | Fixation Piece    | 4    |                | For indicate Lamp |
| 7    | C-102-818-000 | Connect Piece     | 4    |                |                   |
| 8    | C-102-142-000 | Hinge             | 4    |                | Front door        |
| 9    | C-102-819-000 | Ticket Assy       | 4    |                |                   |
| 10   | C-102-143-000 | Ticket Box        | 4    |                |                   |
| 11   | C-102-820-000 | Transformer Board | 4    |                | For Ticket Assy   |
| 12   | C-102-821-000 | Button            | 3    |                |                   |
| 13   | C-102-144-000 | Fixation Board    | 3    | Electrolyte    | For SW            |
| 14   | C-102-402-000 | Lock              | 4    | 171            | For Service door  |
| 15   | C-102-822-000 | Test Panel        | 1    |                |                   |
| 16   | C-102-145-000 | Fault Slot        | 4    | Electrolyte    |                   |
| 17   | C-102-425-000 | Coin Mech         | 4    |                |                   |
| 18   | C-102-146-000 | Base Board        | 4    | Electrolyte    | For Coin Mech     |
| 19   | C-102-147-000 | Fixation Board    | 4    | Electrolyte    |                   |
| 20   | C-102-426-000 | Micro SW          | 4    |                |                   |
| 21   | C-102-148-000 | Fixation Board    | 4    | Electrolyte    | For Micro SW      |