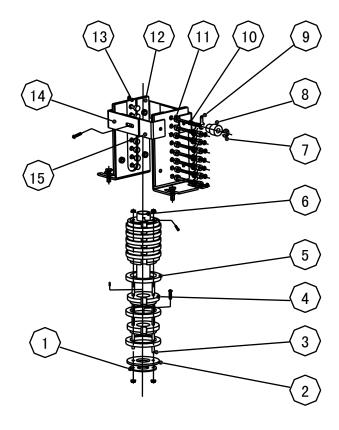

### 11.3 Eddy Assy1

| Item | Part NO.      | Content               | Q'ty | Specification      | Note |
|------|---------------|-----------------------|------|--------------------|------|
| 1    | C-102-115-000 | Cushion               | 1    | Electrolyte /δ1.5  |      |
| 2    | C-102-609-000 | Nylon Cushion         | 1    | Nylon/δ3           |      |
| 3    | C-102-302-000 | M4 Screw              | 2    | Stainless Steel M4 |      |
| 4    | C-102-610-000 | Impact Circle 2       | 8    |                    |      |
| 5    | C-102-116-000 | Impact Circle 1       | 8    | Brass              |      |
| 6    | C-102-303-000 | Fixation Shaft        | 1    | Q235               |      |
| 7    | C-102-117-000 | E-type Cushion        | 16   |                    |      |
| 8    | C-102-118-000 | Brass cover           | 16   | Brass              |      |
| 9    | C-102-119-000 | Electric Pole         | 16   | Brass              |      |
| 10   | C-102-304-000 | Spring                | 16   |                    |      |
| 11   | C-102-305-000 | Electric Pole         | 16   | Brass              |      |
| 12   | C-102-120-000 | Support Frame         | 2    | Electrolyte        |      |
| 13   | C-102-121-000 | Support Board         | 2    | Electrolyte        |      |
| 14   | C-102-122-000 | Fixation piece(inner) | 2    | <u>Electrolyte</u> |      |
| 15   | C-102-123-000 | Fixation piece(outer) | 2    | Electrolyte        |      |