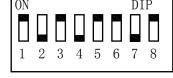

#### 7. Switches

Game parameters are controlled by a dip switch banks labeled SW1 Each bank eight switches where in the SW1-2 for example refers to bank 1 switch position 2.

SW1

SW2

ON DIP 1 2 3 4 5 6 7 8

The test board -