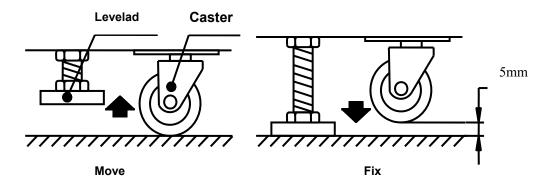

### Game leveling

Install this machine on a flat surface. Adjust levelers to lift casters off the ground and level game.

Make sure that the machine is level with the floor. If the machine is not level medals may not be play well.