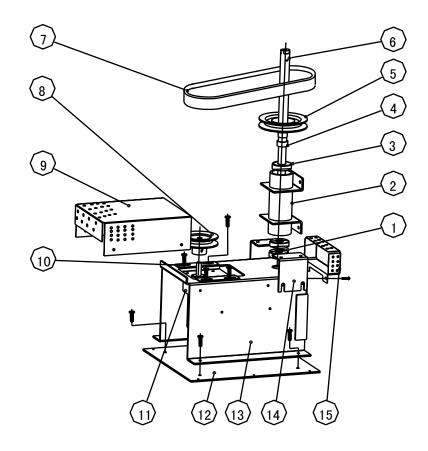

### 11.4 Eddy Assy 2

| Item | Part NO.      | Content        | Q'ty | Specification   | Note         |
|------|---------------|----------------|------|-----------------|--------------|
| 1    | C-102-306-000 | Block          | 1    | 65SiMnA         |              |
| 2    | C-102-124-000 | Cover          | 1    | Q235            | For axletree |
| 3    | C-102-415-000 | Axletree       | 2    | 6203-2RZ        |              |
| 4    | C-102-125-000 | Ring           | 1    | Stainless Steel |              |
| 5    | C-102-126-000 | Wheel2         | 1    |                 |              |
| 6    | C-102-307-000 | Shaft          | 1    | #45             |              |
| 7    | C-102-416-000 | Strap          | 1    | Type: A, L=550  |              |
| 8    | C-102-127-000 | Wheel1         | 1    |                 |              |
| 9    | C-102-128-000 | Cover          | 1    | Zinc            | For wheel1   |
| 10   | C-102-129-000 | Fixation piece | 1    | Electrolyte     | For motor    |
| 11   | C-102-417-000 | Motor          | 1    | 30R2BECI-D3     | USA          |
| 12   | C-102-130-000 | Base Board     | 1    | Electrolyte     | For Motor    |
| 13   | C-102-131-000 | Support Fame   | 1    | Zinc            | For Motor    |
| 14   | C-102-132-000 | Support Fame   | 2    | Electrolyte     |              |
| 15   | C-102-133-000 | Cover          | 1    | Zinc            | For wheel 2  |