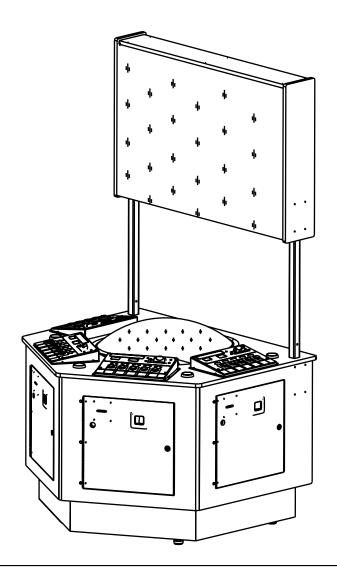

### 11. Overall construction

### 11.1 Overall

| Item | Part NO.      | Content                | Q'ty | Specification   | Note            |
|------|---------------|------------------------|------|-----------------|-----------------|
| 1    | C-102-001-000 | Marquee                | 1    |                 |                 |
| 2    | C-102-101-000 | Fixation piece         | 1    |                 |                 |
| 3    | C-102-601-000 | Cushion                | 1    | EVA             |                 |
| 4    | C-102-408-000 | Speaker                | 1    |                 |                 |
| 5    | C-102-409-000 | Light                  | 1    | T4-26W-110V     |                 |
| 6    | C-102-501-000 | U-Type Piece           | 1    | Plywood         |                 |
| 7    | C-102-602-000 | Acrylic                | 1    |                 |                 |
| 8    | C-102-410-000 | Wreath                 | 1    | Rubber          |                 |
| 9    | C-102-502-000 | Rear<br>Board(Marquee) | 1    |                 | Acrylic for USA |
| 10   | C-102-503-000 | Up Board               | 1    | Plywood         |                 |
| 11   | C-102-504-000 | Mid Board              | 4    | Plywood         |                 |
| 12   | C-102-102-000 | Fixation Board1        | 1    | Electrolysis    |                 |
| 13   | C-102-103-000 | Fixation Board2        | 1    | Electrolysis    |                 |
| 14   | C-102-104-000 | Pole                   | 2    | Q235            |                 |
| 15   | C-102-603-000 | Acrylic                | 1    |                 |                 |
| 16   | C-102-411-000 | Moving Lamp            | 1    |                 |                 |
| 17   | C-102-002-000 | Wheel Assy             | 1    |                 |                 |
| 18   | C-102-412-000 | Ball                   | 1    | Stainless steel |                 |
| 19   | C-102-003-000 | Control Panel          | 4    |                 |                 |
| 20   | C-102-004-000 | Eddy Assy              | 1    |                 |                 |
| 21   | C-102-105-000 | Cash Box               | 1    | Electrolysis    |                 |
| 22   | C-102-106-000 | Door                   | 1    | Q235            | For cash box    |
| 23   | C-102-107-000 | Fixation Piece         | 1    | Q235            | For cash box    |
| 34   | C-102-403-000 | Lock                   | 1    | 2222            | For cash box    |
| 25   | C-102-005-000 | Rear Box               | 1    |                 |                 |
| 26   | C-102-604-000 | Indicate Lamp          | 4    | PVC             |                 |
| 27   | C-102-108-000 | Adjuster               | 4    |                 |                 |
| 28   | C-102-109-000 | Base                   | 3    | Electrolysis    | For Adjuster    |
| 29   | C-102-413-000 | Castor                 | 3    |                 |                 |