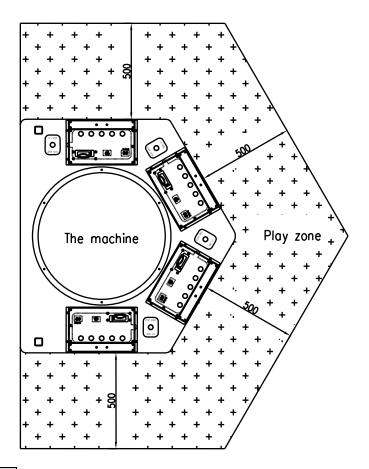

### Play zone

#### Space for Operation and Maintenance

This machine requires space for playing the game (play zone) and for maintenance (maintenance zone) as shown below. Be sure to leave enough space when installing the machine.