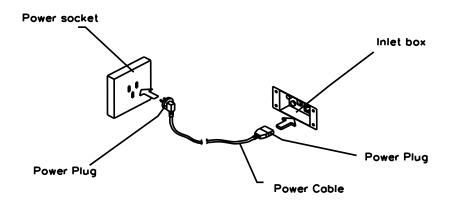

### 5. Connecting the power cord and grounding

#### The connection:

- 1. Insert the plug of power cord into the power socket of the machine.
  - 2. Insert the power cord plug into a service outlet.

Be sure to connect the ground wire before turn on the machine. Failure to connect the ground wire could result in electric shock if power occurs.

### Warning:

★ Do not put heavy items on power cord.

★ Do not touch the power plug with a wet hand.

- ★ Do not place the cord near a heat source.
- ★ Do not place the cord where the player can easy to touch or kick.
- ★ Run this machine with the correct power configuration.