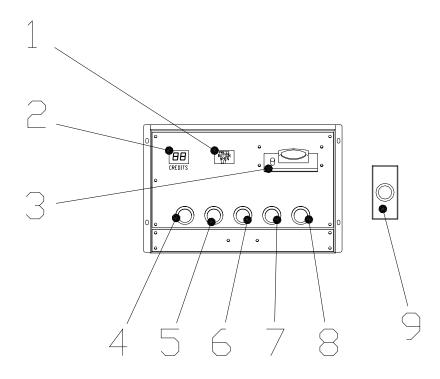

### 11.5 Control Panel

| Item | Part NO.      | Content         | Q'ty | Specification   | Note    |
|------|---------------|-----------------|------|-----------------|---------|
| 1    | C-102-407-000 | Indicate Lamp   | 4    |                 |         |
| 2    | C-102-803-000 | LED             | 4    |                 |         |
| 3    | C-102-418-000 | Slot            | 4    | Stainless Steel |         |
| 4    | C-102-804-000 | Button(red)     | 4    |                 | Lamp,SW |
| 5    | C-102-805-000 | Button(Green)   | 4    |                 | Lamp,SW |
| 6    | C-102-806-000 | Button(Blue)    | 4    |                 | Lamp,SW |
| 7    | C-102-807-000 | Button(Yellow)  | 4    |                 | Lamp,SW |
| 8    | C-102-808-000 | Button(white)   | 4    |                 | Lamp,SW |
| 6    | C-102-809-000 | Button(red big) | 4    |                 | Lamp,SW |