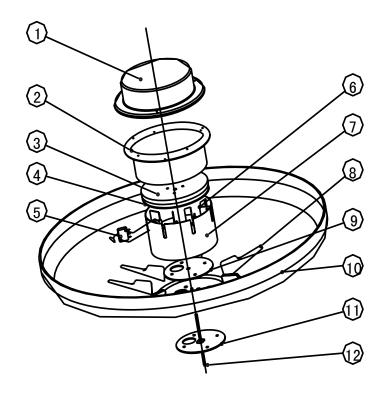

### 11.2 Wheel Assy

| Item | Part NO.      | Content        | Q'ty | Specification   | Note               |
|------|---------------|----------------|------|-----------------|--------------------|
| 1    | C-102-605-000 | Cover          | 1    | Acrylic         | For Lamp           |
| 2    | C-102-110-000 | Cover          | 1    | Electrolyte     | For Lamp Holder    |
| 3    | C-102-606-000 | Lamp Holder    | 1    | Acrylic         |                    |
| 4    | C-102-802-000 | Lamp Board     | 1    | LED45LP         | For Moving Lamp    |
| 5    | C-102-414-000 | Micro SW       | 7    |                 |                    |
| 6    | C-102-111-000 | Holder         | 1    |                 | For Micro SW       |
| 7    | C-102-112-000 | Cover          | 1    | Electrolyte     | For Holder         |
| 8    | C-102-607-000 | Separate Piece | 7    | Acrylic         | For separate color |
| 9    | C-102-113-000 | Circle1        | 1    | Electrolyte     |                    |
| 10   | C-102-608-000 | Wheel          | 1    |                 |                    |
| 11   | C-102-114-000 | Circle 2       | 1    | Q235            | _                  |
| 12   | C-102-301-000 | Screw          | 1    | Stainless Steel |                    |